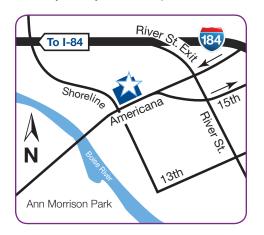

## St. Luke's Boise

703 Americana Blvd., Suite 130 Boise, ID 83702 (208) 706-7500 Monday-Friday, 8 a.m.-5 p.m.