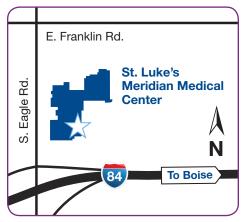

## St. Luke's Meridian

520 S. Eagle Road, Suite 2213 Meridian, ID 83642 (208) 706-5447 Monday-Friday, 8 a.m.-5 p.m.