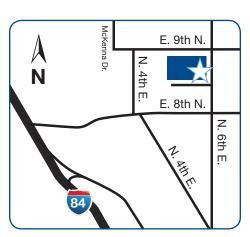

## St. Luke's Elmore

895 N. 6th East Mountain Home, ID 83647 (208) 580-5488 Monday-Friday, 8 a.m.-5 p.m.

Additional occupational health services available at our clinics include drug and alcohol testing, employment physicals, and immunizations.